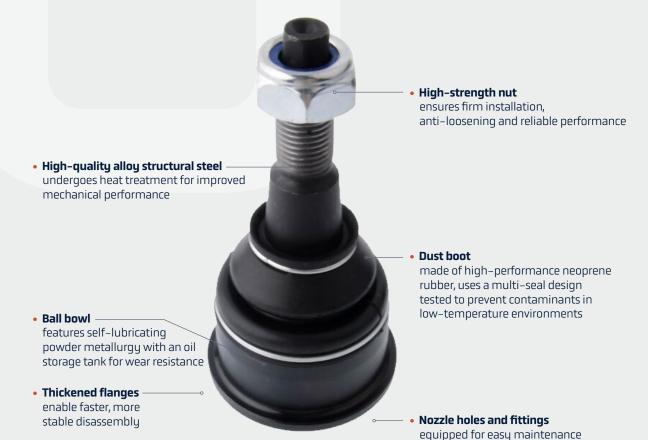

## Enhanced wear resistance and corrosion protection

bproauto® metal-to-metal ball joints are a high-quality, cost-saving part alternative that covers most makes and models. They're precision machined to ensure accuracy, smooth finish, low friction and more wear resistance. Plus, bproauto metal-to-metal ball joints are backed by up to a 2-year warranty\* so you can recommend them to your customers and install them with confidence.

Durable coating provides excellent corrosion protection

Ideal for heavy-duty vehicles

This kit contains complete accessories required for installation and can be quickly disassembled.

Partner with bproauto parts to provide your customers with maximum performance and a better driving experience.